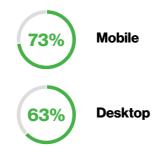

# **Mobile Friendliness**

Congratulations, you website is considered as mobile-friendly by Google.

# Speed

Your website needs to be improved.