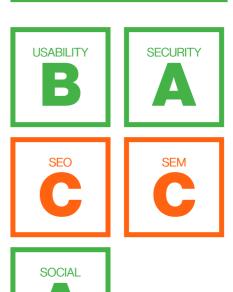

#### A good performance in Security, Social and Usability

Your website is safe to use. Some improvements are always possible with a more extended audit, but no major issue has been detected during our security audit. Awesome, you manage your social media presence really well! A great usability is synonymous to a great user experience. If you are able to convey your experience on mobile and desktop and at the same time, with a good loading speed, you are delivering the basics of a good usability

#### SEM and SEO should be improved for optimum results.

You seem to be active on PPC advertising, but there is still some room for improvement. You are under-optimized and there's a lot you can do to improve the ROI of your web presence and get more visitors to your website.